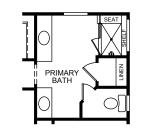

## OPT. SHOWER AT PRIMARY BATH

OPT. WINDOW

**The Colfax • Second Floor** SHOWN W/ ELEVATION A

OPT. BONUS ROOM ILO LOFT

OPT. 5 FIVE PIECE PRIMARY BATH

OPT. LUXURY SHOWER