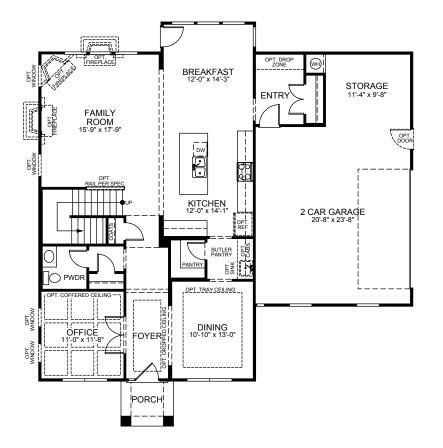

## First Floor Options

OPT. DESIGNER KITCHEN

<u>OPT. ISLAND</u>

OPT. GUEST SUITE ILO GARAGE STORAGE

Second Floor Options