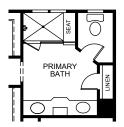

## OPT. SHOWER AT PRIMARY BATH

OPT. WINDOW

**The Colfax • Second Floor** SHOWN W/ ELEVATION A

OPT. BONUS ROOM ILO LOFT

OPT. 5 FIVE PIECE PRIMARY BATH

OPT. LUXURY SHOWER