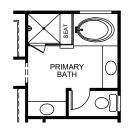

4 Bed / 3.5 Bath 2 Car Side Entry Garage on Slab

Eastwood Homes continuously strives to improve our product; therefore, we reserve the right to change or discontinue architectural details and designs and interior colors and finishes without notice. Our brochures and images are for illustration only, are not drawn to scale, and may include optional features that vary by community. Room dimensions are approximate. Please see contract for additional details. 7050 Colfax 07/2024



## The Colfax





## First Floor Options



OPT. DESIGNER KITCHEN





<u>OPT. ISLAND</u>





OPT. GUEST SUITE ILO GARAGE STORAGE





Second Floor Options

## OPT. LUXURY PRIMARY BATH



## OPT. SHOWER AT PRIMARY BATH



OPT. WINDOW

**The Colfax • Second Floor** SHOWN W/ ELEVATION A



OPT. BONUS ROOM ILO LOFT



OPT. 5 FIVE PIECE PRIMARY BATH



OPT. LUXURY SHOWER