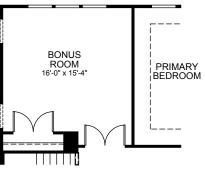

## First Floor Options

OPT. DESIGNER KITCHEN

<u>OPT. ISLAND</u>

OPT. GUEST SUITE ILO GARAGE STORAGE

Second Floor Options