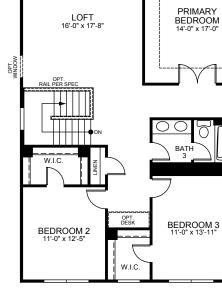

## OPT. SHOWER AT PRIMARY BATH

OPT. WINDOW

**The Colfax • Second Floor** SHOWN W/ ELEVATION A

OPT. BONUS ROOM ILO LOFT

OPT. 5 FIVE PIECE PRIMARY BATH

OPT. LUXURY SHOWER