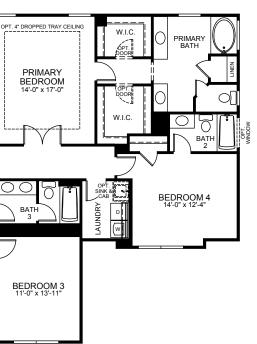

## OPT. SHOWER AT PRIMARY BATH

OPT. WINDOW

**The Colfax • Second Floor** SHOWN W/ ELEVATION A

OPT. BONUS ROOM ILO LOFT

OPT. 5 FIVE PIECE PRIMARY BATH

OPT. LUXURY SHOWER