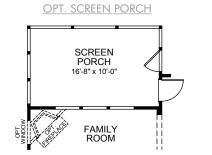

## First Floor Options

OPT. DESIGNER KITCHEN

<u>OPT. ISLAND</u>

OPT. GUEST SUITE ILO GARAGE STORAGE

Second Floor Options