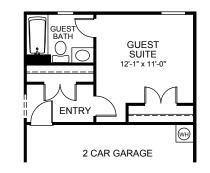

## First Floor Options

OPT. DESIGNER KITCHEN

<u>OPT. ISLAND</u>

OPT. GUEST SUITE ILO GARAGE STORAGE

Second Floor Options