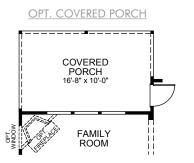

## First Floor Options

OPT. DESIGNER KITCHEN

<u>OPT. ISLAND</u>

OPT. GUEST SUITE ILO GARAGE STORAGE

Second Floor Options